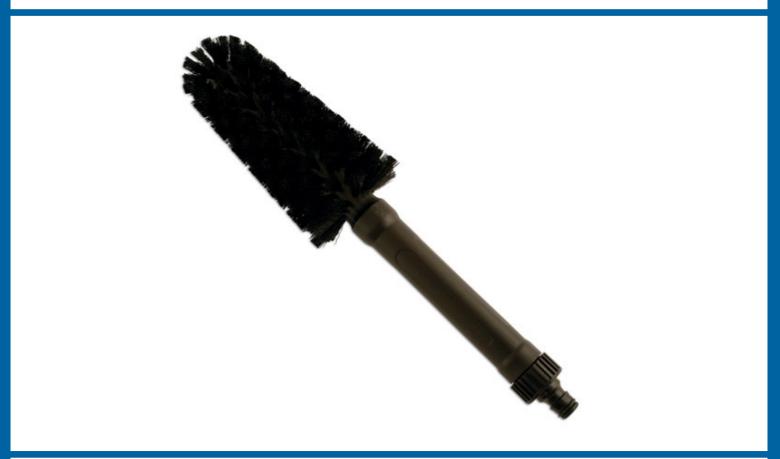

## Flow Thru Alloy Wheel Brush

Flow thru alloy wheel brush for quick, easy cleaning, making it particularly useful for heavily soiled wheels. The tapered brush has non scratch bristles to loosen brake dust and debris effectively whilst the continuous flow of water washes the dirt away for faster cleaning. The extra long handle is ideal for accessing hard to reach areas and the brush can also be used without the flow thru.

## **Additional Information**

- Flow thru brush for fast, efficient wheel cleaning, designed to remove brake dust & dirt.
- · Supplied with quick connector for easy hose attachment.
- Extra long blue handle (total brush length 370mm) for cleaning hard to reach areas.
- · Tapered brush head & non scratch bristles remove brake dust & dirt effectively.
- · Three brush wheel cleaning set also available, please see Part no. 5008.